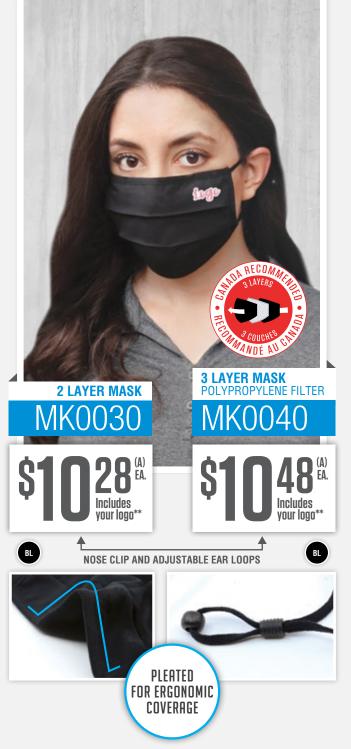

## **AND COLOURWAYS** SPRING / SUMMER 2021

\*EMBROIDERED WITH 5,000 REGULAR STITCHES, \$0.70 PER ADDITIONAL 1,000 STITCHES (PER LOCATION). PRICING BASED ON 72 PCS, (PLEASE INQUIRE ABOUT PRICING FOR ORDERS LESS THAN 72 PCS). INCLUDES EMAIL PHOTOGRAPH FOR APPROVAL. ALL ORDERS FOB MONTREAL. DIGITIZING FEE OF \$10.00 PER 1,000 STITCHES APPLIES TO ORDERS UP TO 143 PCS. MINIMUM \$30.00 PER LOGO. FREE DIGITIZING FOR ORDERS OF 144 PCS, OR MORE, PER LOGO. \*\* VINYL TRANSFER UP TO 3 CM. - ON APPROVED ORDERS. (A) SHIPPING NOT INCLUDED -