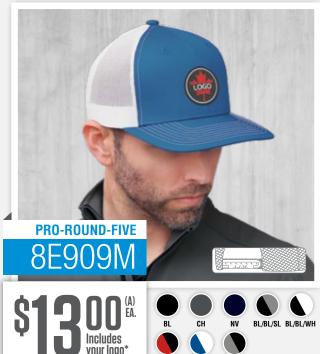

## **AND COLOURWAYS** SPRING / SUMMER 2021

\*EMBROIDERED WITH 5,000 REGULAR STITCHES, \$0.70 PER ADDITIONAL 1,000 STITCHES (PER LOCATION). PRICING BASED ON 72 PCS, (PLEASE INQUIRE ABOUT PRICING FOR ORDERS LESS THAN 72 PCS). INCLUDES EMAIL PHOTOGRAPH FOR APPROVAL. ALL ORDERS FOB MONTREAL. DIGITIZING FEE OF \$10.00 PER 1,000 STITCHES APPLIES TO ORDERS UP TO 143 PCS. MINIMUM \$30.00 PER LOGO. FREE DIGITIZING FOR ORDERS OF 144 PCS, OR MORE, PER LOGO. \*\* VINYL TRANSFER UP TO 3 CM. - ON APPROVED ORDERS. (A) SHIPPING NOT INCLUDED -