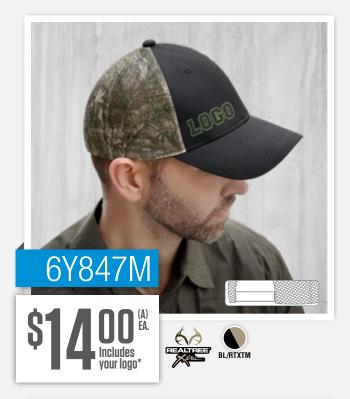

## **AND COLOURWAYS** SPRING / SUMMER 2021

\*EMBROIDERED WITH 5,000 REGULAR STITCHES, \$0.70 PER ADDITIONAL 1,000 STITCHES (PER LOCATION). PRICING BASED ON 72 PCS, (PLEASE INQUIRE ABOUT PRICING FOR ORDERS LESS THAN 72 PCS). INCLUDES EMAIL PHOTOGRAPH FOR APPROVAL. ALL ORDERS FOB MONTREAL. DIGITIZING FEE OF \$10.00 PER 1,000 STITCHES APPLIES TO ORDERS UP TO 143 PCS. MINIMUM \$30.00 PER LOGO. FREE DIGITIZING FOR ORDERS OF 144 PCS, OR MORE, PER LOGO. \*\* VINYL TRANSFER UP TO 3 CM. - ON APPROVED ORDERS. (A) SHIPPING NOT INCLUDED -